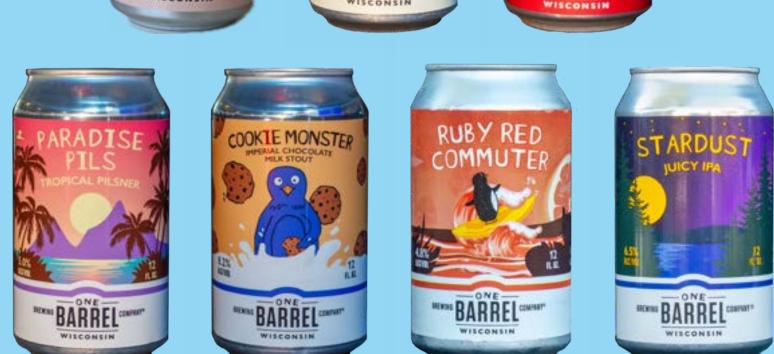

## CHECK OUT WHAT'S CURRENTLY IN THE FRIDGE IN THE GIFT SHOP

### GRAB SOME CANS TO-GO!

#### DRAFT BEER - SEASONAL/SPECIALTY

PARADISE PILS - TROPICAL PILSNER - 5% ABV

FUN DIP - FRUITED BERRY SOUR - 4.7% ABV

EASY AMBER - AMBER LAGER - 5.4% ABV

<u> BANJO CAT – BLACK PORTER – 6.2% ABV</u>

WIERD ENERGY - BOURBON BBL AGED BARLEYWINE - 9.5% ABV