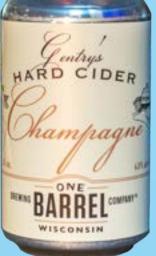

#### DRAFT HARD APPLE CIDER - GF

<u>GENTRY'S ROSÉ – SEMI-SWEET CIDER– 5% ABV</u> <u>GENTRY'S CHAMPAGNE CIDER – DRY CIDER – 6% ABV</u> <u>GRANNY'S APPLE CRISP – SWEET DESSERT CIDER – 5.5% ABV</u>