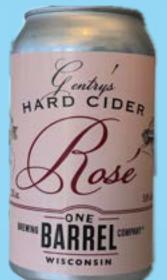

#### DRAFT HARD APPLE CIDER - GF

<u>GENTRY'S ROSÉ – SEMI-SWEET CIDER– 5% ABV</u> <u>GENTRY'S CHAMPAGNE CIDER – DRY CIDER – 6% ABV</u> <u>GRANNY'S APPLE CRISP – SWEET DESSERT CIDER – 5.5% ABV</u>