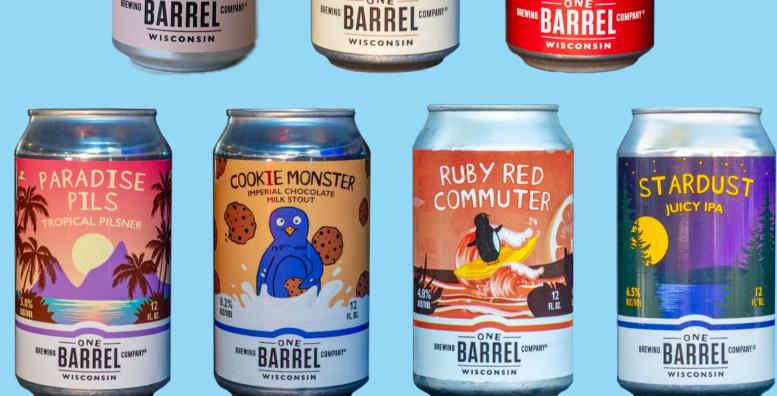

#### DRAFT BEER - SEASONAL/SPECIALTY

PARADISE PILS - TROPICAL PILSNER - 5% ABV

FUN DIP - FRUITED BERRY SOUR - 4.7% ABV

EASY AMBER - AMBER LAGER - 5.4% ABV

<u> BANJO CAT – BLACK PORTER – 6.2% ABV</u>

WIERD ENERGY - BOURBON BBL AGED BARLEYWINE - 9.5% ABV

#### <u>CANS - 12 OZ.</u>

<u>GRANNY'S CHERRY CRISP - SWEET FRUITED CIDER - 5.5% ABV</u>