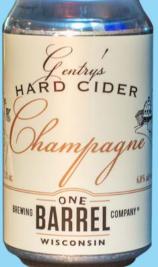

#### DRAFT HARD APPLE CIDER - GF

<u>GENTRY'S ROSÉ – SEMI-SWEET CIDER– 5% ABV</u> <u>GENTRY'S CHAMPAGNE CIDER – DRY CIDER – 6% ABV</u> <u>GRANNY'S APPLE CRISP – SWEET DESSERT CIDER – 5.5% ABV</u>