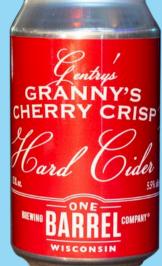

#### <u>CANS - 12 OZ.</u>

<u>GRANNY'S CHERRY CRISP - SWEET FRUITED CIDER - 5.5% ABV</u>