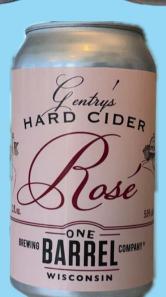

#### DRAFT HARD APPLE CIDER - GF

<u>GENTRY'S ROSÉ – SEMI-SWEET CIDER– 5% ABV</u> <u>GENTRY'S CHAMPAGNE CIDER – DRY CIDER – 6% ABV</u> <u>GRANNY'S APPLE CRISP – SWEET DESSERT CIDER – 5.5% ABV</u>